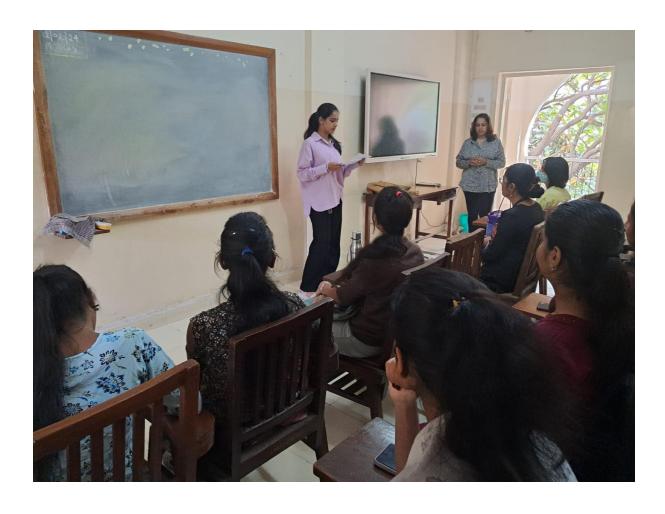

# St. Mira's College For Girls, Pune (Autonomous-Affiliated to Savitribai Phule Pune University)

**Photographs -** Dr Pinaze Mitra interacting with students on Learning Disability

Title: Workshop on Learning Disability

#### **Activity Report**

Title: Workshop on Learning Disability

Date: 15<sup>th</sup> February 2024

Time: 10am to11.30am

Number of Student Participants: 14

Venue: Psychology Lab

Report:

Dr. Pinaze Mitra started her talk with a small activity and students were interestingly interacted with her on the topic of learning disability.

Dr Pinaze interacted with the SYBA students with lots of examples and power point presentation. She explained the reasons for learning disability and how to teach these students in a easy way. There were 14 students present for the session.